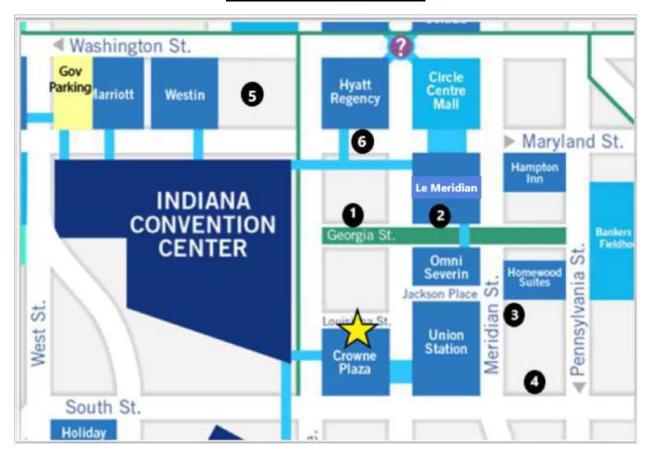

## **Crowne Plaza Parking Options**

- 1. World Of Wonders Garage 100 South Illinois Street (317) 681-5670
  - 24 Hours
  - Directly across the pavilion from the Crowne Plaza Hotel
- 2. Moon Garage at the Circle Centre Mall 26 West Georgia Street (317) 681-5670
  - 24 Hour
  - Directly behind the Omni Severin Hotel
- 3. Union Station Garage 301 South Meridian Street (317) 266-8842
  - 24 Hour
  - East of the Crowne Plaza Hotel off Meridian Street
- 4. Meridian & South Street Lot 365 South Meridian Street (317) 635-8318
  - Mon Fri: 5AM 12AM
  - Sat: 8AM-1AM
  - Sun: 10AM-6PM
  - East on South Street from the Crowne Plaza Hotel
- 5. Capitol Commons Garage 10 South Capitol Avenue (317) 951-0866
  - 24 Hour
  - North-West of the Crowne Plaza Hotel
- 6. Sun Garage at the Circle Center Mall 48 West Maryland Street (317) 681-5670
  - Mon Sat: 8AM 2AM
  - Sun: 10AM 12:30AM
  - North of the Crowne Plaza Hotel